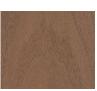

## **Wood Species**

BIRCH

CHERRY

HICKORY

RED OAK

WALNUT

MDF

**PANEL CONSTRUCTION:** Wood grain veneer over substrate. 3/8" or 1/4" thickness.