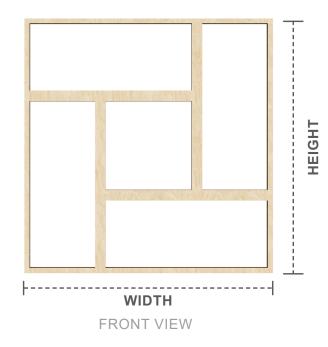

## **SHEFFIELD**

SIDE VIEW

23 3/8" x 23 3/8" **LARGE** 

5 3/8" x 15 3/8 **MEDIUM** 

7 3/8" x 7 3/8" **EXTRA SMALL** 