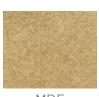

## **Wood Species**

BIRCH

CHERRY

HICKORY

RED OAK

WALNUT

MDF

**PANEL CONSTRUCTION:** Wood grain veneer over substrate. 3/8" or 1/4" thickness.