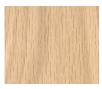

## **Wood Species**

BIRCH

CHERRY

HICKORY

RED OAK

WALNUT

MDF

**PANEL CONSTRUCTION:** Wood grain veneer over substrate. 3/8" or 1/4" thickness.