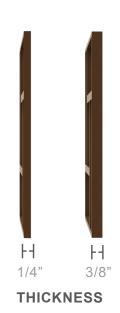

## **Wood Species**

BIRCH

CHERRY

HICKORY

RED OAK

WALNUT

MDF

**PANEL CONSTRUCTION:** Wood grain veneer over substrate. 3/8" or 1/4" thickness.