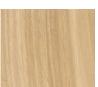

## **Wood Species**

BIRCH

CHERRY

HICKORY

RED OAK

WALNUT

MDF

**PANEL CONSTRUCTION:** Wood grain veneer over substrate. 3/8" or 1/4" thickness.