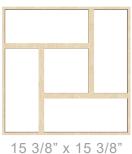

## **SHEFFIELD**

SIDE VIEW

23 3/8" x 23 3/8" **LARGE** 

5 3/8" x 15 3/8 **MEDIUM** 

7 3/8" x 7 3/8" **EXTRA SMALL** 