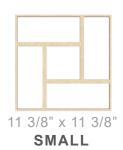

## **SHEFFIELD**

SIDE VIEW

23 3/8" x 23 3/8" **LARGE** 

5 3/8" x 15 3/8 **MEDIUM** 

7 3/8" x 7 3/8" **EXTRA SMALL** 