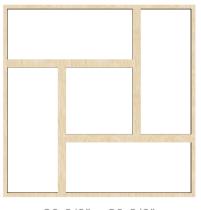

## **SHEFFIELD**

SIDE VIEW

23 3/8" x 23 3/8" **LARGE** 

5 3/8" x 15 3/8 **MEDIUM** 

7 3/8" x 7 3/8" **EXTRA SMALL** 